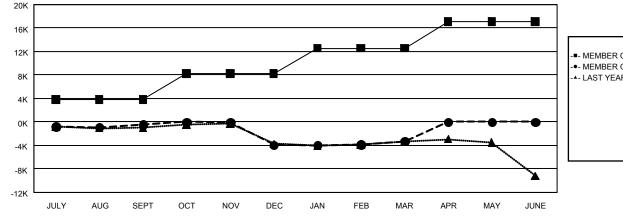

## GMT MONTHLY MEMBERSHIP PROGRESS REPORT

GAT Constitutional Area 1

Results as of: 3/31/2024

REPORT DOES NOT INCLUDE CLUBS IN UNDISTRICTED AREAS.

| Clubs                 |               |           |               | Members               |                           |                         |                                                    |
|-----------------------|---------------|-----------|---------------|-----------------------|---------------------------|-------------------------|----------------------------------------------------|
| RESULTS FOR 2023-2024 |               |           |               | RESULTS FOR 2023-2024 |                           |                         |                                                    |
| QUARTER               | NEW CLUB GOAL | NEW CLUBS | DROPPED CLUBS | QUARTER               | MEMBER GROWTH<br>NET GOAL | MEMBER GROWTH<br>ACTUAL | DROPPED<br>MEMBERS ACTUAL<br>(including transfers) |
| JULY/AUG/SEPT         | 39            | 16        | 62            | JULY/AUG/SEPT         | 3,838                     | 8,134                   | 7,639                                              |
| OCT/NOV/DEC           | 85            | 18        | 128           | OCT/NOV/DEC           | 4,390                     | 6,976                   | 9,688                                              |
| JAN/FEB/MAR           | 91            | 15        | 33            | JAN/FEB/MAR           | 4,337                     | 7,825                   | 6,388                                              |
| APR/MAY/JUNE          | 81            | 0         | 0             | APR/MAY/JUNE          | 4,578                     | 0                       | 0                                                  |

GOALS AND ACTUAL MEMBERS CUMULATIVE

| MEMBER | GROWTH | GOAL |  |
|--------|--------|------|--|

-•- MEMBER GROWTH ACTUAL

- LAST YEAR MEMBERSHIP ACTUAL

| DROPPED CLUBS: 222 |        | 5,517 CLUBS OF 10,129 ADDED 1 OR<br>MORE NEW MEMBERS | GENDER DISTRIBUTION<br>MALE 167,374 (63.33%) |                 |        |
|--------------------|--------|------------------------------------------------------|----------------------------------------------|-----------------|--------|
| DROPPED MEMBERS    |        |                                                      | FEMALE                                       | 96,785 (36.62%) |        |
| DECEASED           | 3,230  | CLICK HERE FOR CUMULATIVE                            | TOTAL FAMILY UNIT MEMBERS 5                  |                 | 51,443 |
| CLUB CANCELLED     | 1,479  | MEMBERSHIP DATA                                      | FAMILY MEMBERS PAYING HALF 26<br>DUES        |                 |        |
| OTHER              | 19,006 |                                                      |                                              |                 | 26,466 |
| TOTAL              | 23,715 |                                                      |                                              |                 |        |