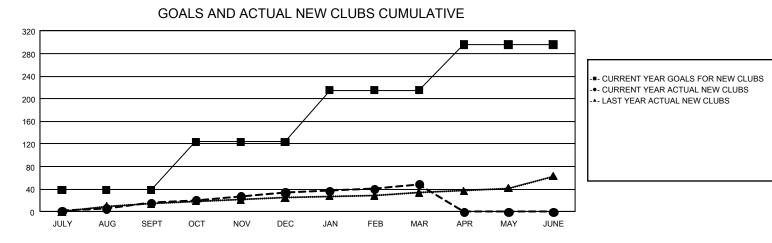

## GMT MONTHLY MEMBERSHIP PROGRESS REPORT

GAT Constitutional Area 1

Results as of: 3/31/2024

REPORT DOES NOT INCLUDE CLUBS IN UNDISTRICTED AREAS.

| Clubs                 |               |           |               | Members               |                           |                         |                                                    |
|-----------------------|---------------|-----------|---------------|-----------------------|---------------------------|-------------------------|----------------------------------------------------|
| RESULTS FOR 2023-2024 |               |           |               | RESULTS FOR 2023-2024 |                           |                         |                                                    |
| QUARTER               | NEW CLUB GOAL | NEW CLUBS | DROPPED CLUBS | QUARTER               | MEMBER GROWTH<br>NET GOAL | MEMBER GROWTH<br>ACTUAL | DROPPED<br>MEMBERS ACTUAL<br>(including transfers) |
| JULY/AUG/SEPT         | 39            | 16        | 62            | JULY/AUG/SEPT         | 3,838                     | 8,134                   | 7,639                                              |
| OCT/NOV/DEC           | 85            | 18        | 128           | OCT/NOV/DEC           | 4,390                     | 6,976                   | 9,688                                              |
| JAN/FEB/MAR           | 91            | 15        | 33            | JAN/FEB/MAR           | 4,337                     | 7,825                   | 6,388                                              |
| APR/MAY/JUNE          | 81            | 0         | 0             | APR/MAY/JUNE          | 4,578                     | 0                       | 0                                                  |